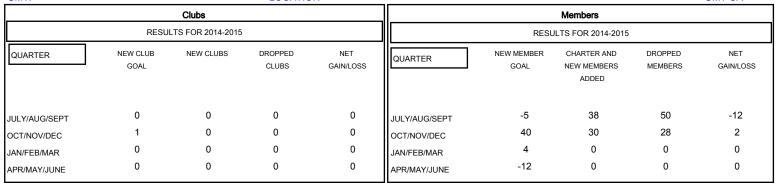

| DROPPED CLUBS: 0 |    |
|------------------|----|
| DROPPED MEMBERS  |    |
| DECEASED         | 3  |
| CLUB CANCELLED   | 0  |
| OTHER            | 75 |
| TOTAL            | 78 |

| 30 CLUBS OF 71 ADDED 1 OR MORE<br>NEW MEMBERS | GENDER DISTI<br>MALE<br>FEMALE | 945 (64.15%)<br>528 (35.85%) |            |
|-----------------------------------------------|--------------------------------|------------------------------|------------|
| CLICK HERE FOR HEALTH ASSESSMENT DATA         | FAMILY UNIT MEMBE              |                              | 314<br>154 |