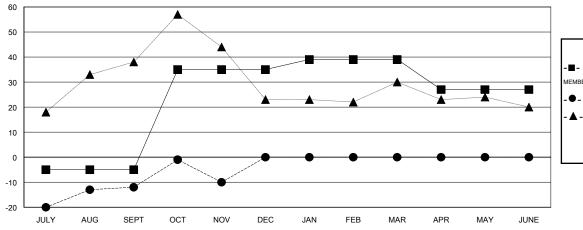

## GOALS AND ACTUAL NEW CLUBS CUMULATIVE

| - CURRENT YEAR GOALS FOR NEW |  |
|------------------------------|--|
| MEMBERS                      |  |

- CURRENT YEAR ACTUAL MEMBERS

- ▲ - LAST YEAR ACTUAL MEMBERS